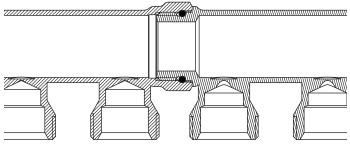

## DIMENSIONS

| Art. Nr.         | DN | Circuits | <b>PN</b><br>[bar] | <b>G</b><br>[in] | <b>G1</b><br>[in] | <b>L1</b><br>[mm] | <b>L2</b><br>[mm] | <b>H1</b><br>[mm] | H<br>[mm] | <b>L</b><br>[mm] | SW<br>[mm] |
|------------------|----|----------|--------------------|------------------|-------------------|-------------------|-------------------|-------------------|-----------|------------------|------------|
| 2 <b>8530</b> 02 | 20 | 2        | 10                 | 3/4              | 3/4 eurocone      | 26                | 40                | 36                | 76.5      | 92               | 32         |
| 2 <b>8530</b> 03 | 20 | 3        | 10                 | 3/4              | 3/4 eurocone      | 26                | 40                | 36                | 76.5      | 132              | 32         |
| 2 <b>8530</b> 04 | 20 | 4        | 10                 | 3/4              | 3/4 eurocone      | 26                | 40                | 36                | 76.5      | 172              | 32         |

\*4- circuit manifold is shown on the drawing above