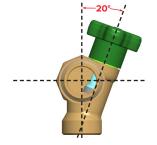

Available with 2, 3 or 4 outlets (euro connection) and G 3/4" main connection







O-ring for soft-sealing connection: no other sealing elements required



Label identification of outlets



Self-aligning connections thanks to special O-ring connection



Manifolds with isolation 20° inclined valves



# **COMPACT CONSTRUCTION, EASY TO INSTALL.**

🖾 www.herz.si

## DIMENSIONS





| Art. Nr.         | DN | Circuits | <b>PN</b><br>[bar] | <b>G</b><br>[in] | <b>G1</b><br>[in] | <b>L1</b><br>[mm] | <b>L2</b><br>[mm] | <b>H1</b><br>[mm] | H<br>[mm] | <b>L</b><br>[mm] | SW<br>[mm] |
|------------------|----|----------|--------------------|------------------|-------------------|-------------------|-------------------|-------------------|-----------|------------------|------------|
| 2 <b>8530</b> 02 | 20 | 2        | 10                 | 3/4              | 3/4 eurocone      | 26                | 40                | 36                | 76.5      | 92               | 32         |
| 2 <b>8530</b> 03 | 20 | 3        | 10                 | 3/4              | 3/4 eurocone      | 26