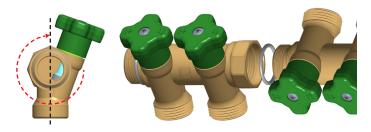

Available with 2, 3 or 4 outlets (euro connection) and G 3/4" main connection

O-ring for soft-sealing connection: no other sealing elements required

Label identification of outlets

Self-aligning connections thanks to special O-ring connection

Manifolds with isolation 20° inclined valves

# **COMPACT CONSTRUCTION, EASY TO INSTALL.**

🖾 www.herz.si