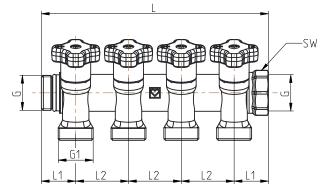

## DIMENSIONS

| Art. Nr.         | DN | Circuits | <b>PN</b><br>[bar] | <b>G</b><br>[in] | <b>G1</b><br>[in] | <b>L1</b><br>[mm] | <b>L2</b><br>[mm] | <b>H1</b><br>[mm] | H<br>[mm] | <b>L</b><br>[mm] | SW<br>[mm] |
|------------------|----|----------|--------------------|------------------|-------------------|-------------------|-------------------|-------------------|-----------|------------------|------------|
| 2 <b>8530</b> 02 | 20 | 2        | 10                 | 3/4              | 3/4 eurocone      | 26                | 40                | 36                | 76.5      | 92               | 32         |
| 2 <b>8530</b> 03 | 20 | 3        | 10                 | 3/4              | 3/4 eurocone      | 26                | 40                | 36                | 76.5      | 132              | 32         |
| 2 <b>8530</b> 04 | 20 | 4        | 10                 | 3/4              | 3/4 eurocone      | 26                | 40                | 36                | 76.5      | 172              | 32         |

\*4- circuit manifold is shown on the drawing above