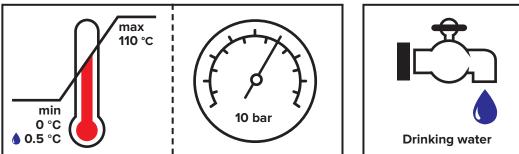

----|-------------------|-------------------|-----------|------------------|------------|
| 2 <b>8530</b> 02 | 20 | 2        | 10                 | 3/4              | 3/4 eurocone      | 26                | 40                | 36                | 76.5      | 92               | 32         |
| 2 <b>8530</b> 03 | 20 | 3        | 10                 | 3/4              | 3/4 eurocone      | 26                | 40                | 36                | 76.5      | 132              | 32         |
| 2 <b>8530</b> 04 | 20 | 4        | 10                 | 3/4              | 3/4 eurocone      | 26                | 40                | 36                | 76.5      | 172              | 32         |

\*4- circuit manifold is shown on the drawing above

# **OPERATING DATA**

#### **OPERATING CONDITIONS**



### **ADVANTAGES**

- **1** All pipes centralized in one place in a cabinet EASY CONTROL FOR THE USER
- **2** Quick modular connections between manifolds due to easy sealing design
- **3** The position of the handle makes it easier to access
- **4** Fewer fittings means less chance of leakage direct connection to the sanitary tap, sink, baths, etc.
- **5** Reduced installation time of between 30 % 40 % due to fewer fittings required
- **6** Each individual circuit, whether it is hot or cold, can be marked with stickers during installation
- 7 Manifolds can be installed in a convenient location for easy access, meaning less disruption to the building occupiers and ease of repair
- 8 Easy to use and maintain
- 9 Reliable design and long service life
- **10** Permanent quality control of pr