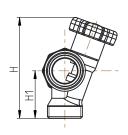

Manifolds with isolation 20° inclined valves

## DIMENSIONS

| Art. Nr.         | DN | Circuits | <b>PN</b><br>[bar] | <b>G</b><br>[in] | <b>G1</b><br>[in] | <b>L1</b><br>[mm] | <b>L2</b><br>[mm] | <b>H1</b><br>[mm] | H<br>[mm] | <b>L</b><br>[mm] | SW<br>[mm] |
|------------------|----|----------|--------------------|------------------|-------------------|-------------------|-------------------|-------------------|-----------|------------------|------------|
| 2 <b>8530</b> 02 | 20 | 2        | 10                 | 3/4              | 3/4 eurocone      | 26                | 40                | 36                | 76.5      | 92               | 32         |
| 2 <b>8530</b> 03 | 20 | 3        | 10                 | 3/4              | 3/4 eurocone      | 26                | 40                | 36                | 76.5      | 132              | 32         |
| 2 <b>8530</b> 04 | 20 | 4        | 10                 | 3/4              | 3/4 eurocone      | 26                | 40                | 36                | 76.5      | 172              | 32         |