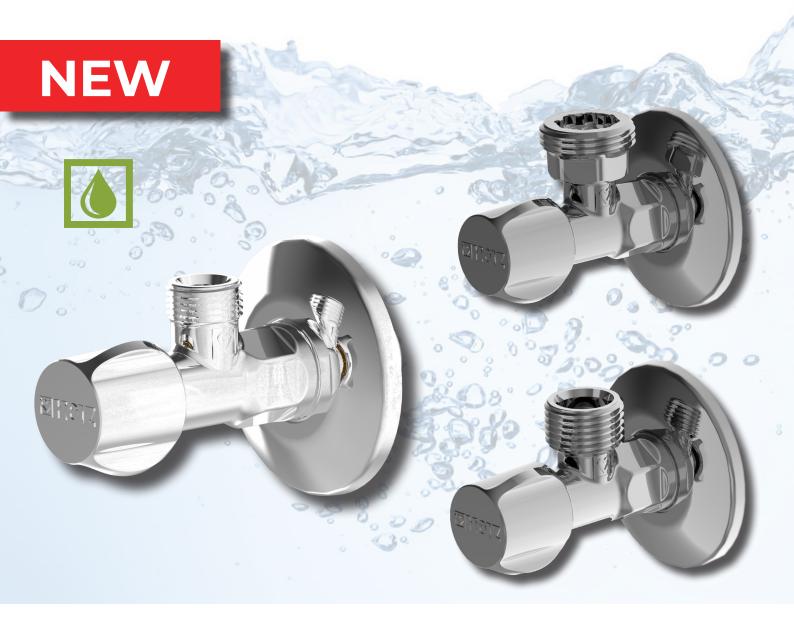

## HERZ - Angle valve with flat sealing

## **ADVANTAGES:**

- 🖾 Modern design
- Easy to use and maintain
- 🖾 Reliable function
- ☑ Easy installation

- 🖾 Compatible with other HERZ products
- ☑ Available in 3 version for different application:

G1/2"-G3/8" G1/2"-G3/4" G1/2"-G1/2"